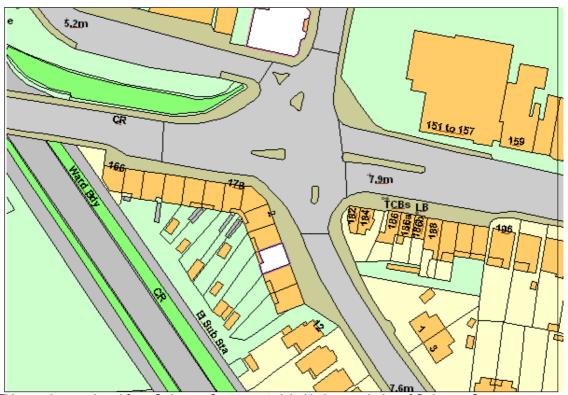

#### **Application for Review of Premises Licence**

Premises Name: Georges (Previously Application Date: 9th February 2011

known as Jace Express)

Premises Address: 6 Athelstan Road Application 9th February 2011

Bitterne Received Date: Southampton SO19 4DD

Application Valid 9th February 2011

Date:

This map is reproduced from Ordnance Survey material with the permission of Ordnance Survey on behalf of the Controller of Her Majesty's Stationery Office © Crown copyright. Unauthorised reproduction infringes Crown copyright and may lead to prosecution or civil proceedings. Southampton City Council Licence No. 100019679 2007.